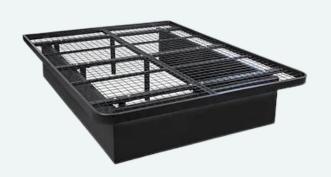

## THE INDUSTRY'S MOST TRUSTED UNDERBED BRAND

With more than 30 patents, dozens of trademarks and timeless brands like the Insta-Matic, hospitality businesses rely on Hollywood for best-in-class solutions and services. Hollywood's commitment to innovation has led to outstanding product development like the Goliath Steel Platform, the first ever functional platform bed base.

#### **GOLIATH PLATFORM**

- Superior Steel Construction
  - Underbed Support
- Heavy Duty Cross Support
- Tubular Construction
- Raised Perimeter Edge
- Welded Heavy Gauge Wire Grid on original Goliath, solid on Goliath Elite
- Quick and Easy Assembly
- Ebony Powder Coated Finish
  Goliath Elite now available with wood grain panels for delivery in 2025!