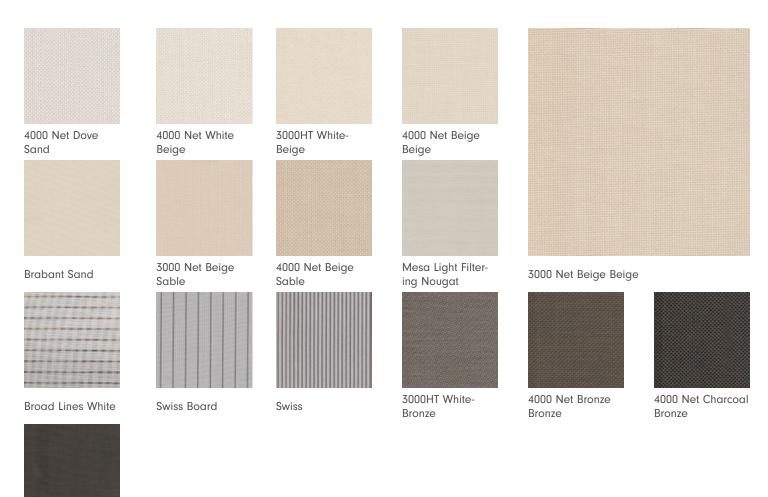

### Blackout roller shade styles

This style of roller shade offers a sleek, clean and easy-to-use design. We will work with you to select color and fabric patterns to coordinate with your desired room decor.

Choose from exceptional room darkening and blackout materials that include solids, textures and prints. Roller shades are available in standard and reverse roll styles. Explore DI's exquisite selection of products below for a design worthy of your story. Our experienced team is ready to work with you on any aspect of your project.