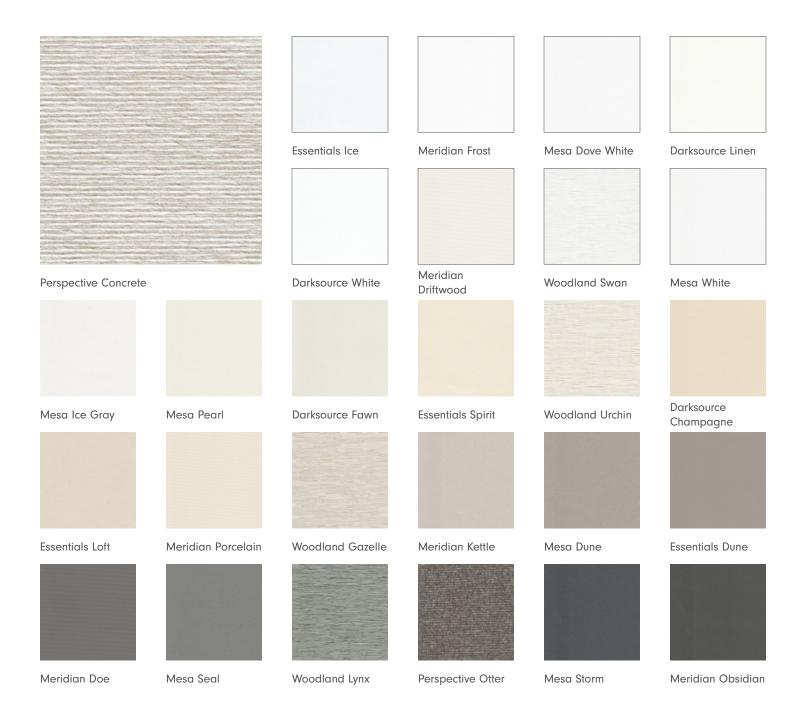

### Blackout roller shade styles

This style of roller shade offers a sleek, clean and easy-to-use design. We will work with you to select color and fabric patterns to coordinate with your desired room decor.

Choose from exceptional room darkening and blackout materials that include solids, textures and prints. Roller shades are available in standard and reverse roll styles. Explore DI's exquisite selection of products below for a design worthy of your story. Our experienced team is ready to work with you on any aspect of your project.