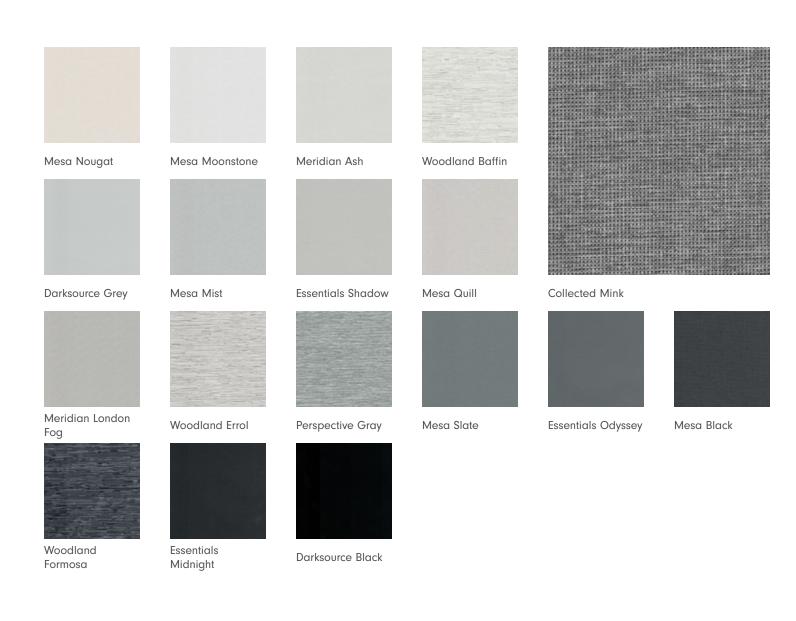

Decorating windows using sheer panels layered behind more formal treatments or simply hanging window roller shades alone, we can help you realize your window decorating dé cor dream.

26 27

3000 Net Charcoal