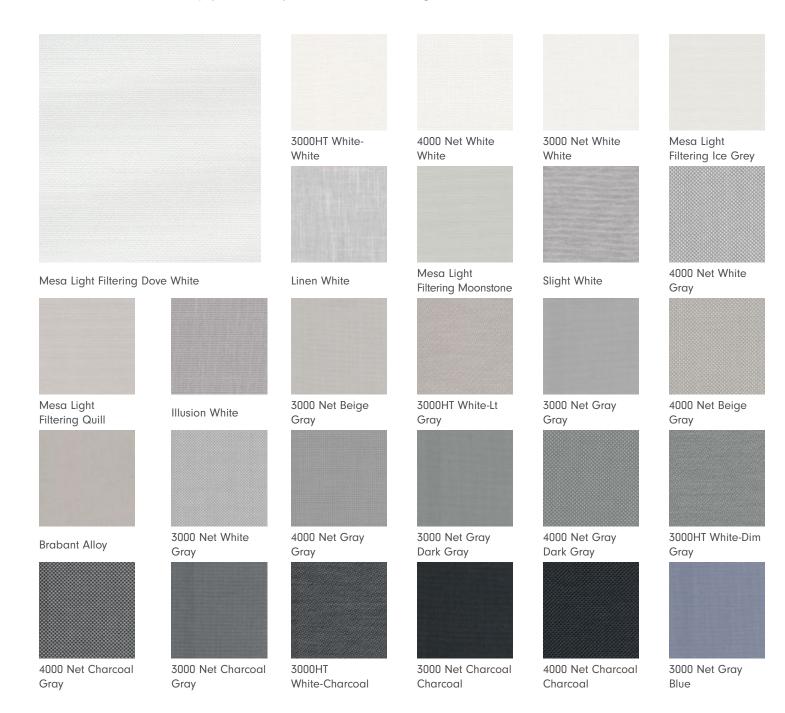

### Sheer roller shade designs

These light filtering sheer shades have an elegant feel that can leave one reminiscent of looking out a country resort window or timeshare windows with soft sunlight and sea breezes muted by this window covering. This versatile design provides some privacy, yet allows the sun's warmth and brightness to resonate with you and saturate your decorated space. It truly provides the best of privacy and subtle lighting.

Decorating windows using sheer panels layered behind more formal treatments or simply hanging window roller shades alone, we can help you realize your window decorating dé cor dream.

26 27

3000 Net Charcoal